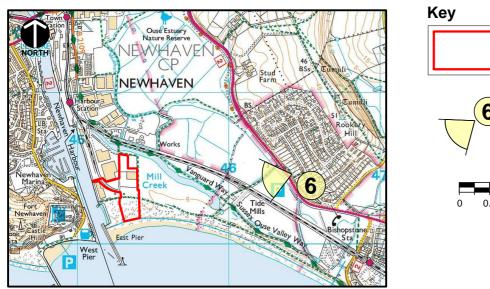

Viewpoint Location 6: From the public footpath S3 (on southern boundary of housing estate near Tide Mills)

## Blank space

Based upon the Ordnance Survey maps with the permission of the controller of Her Majesty's Stationery Office, © Crown Copyright reserved. Licence number AR100019096.

OS Raster; August 2016.

**Viewpoint Analysis, Viewpoint Location 6** From the public footpath S3 (Existing view)

Version: Drawn by: Scale: Map 1:25,000 Print at A3

RB

bright & associates landscape and environmental consultants Pear Tree House Dovaston Oswestry Shropshire SY10 8DP 01691 682 773 www.bright-associates.co.uk