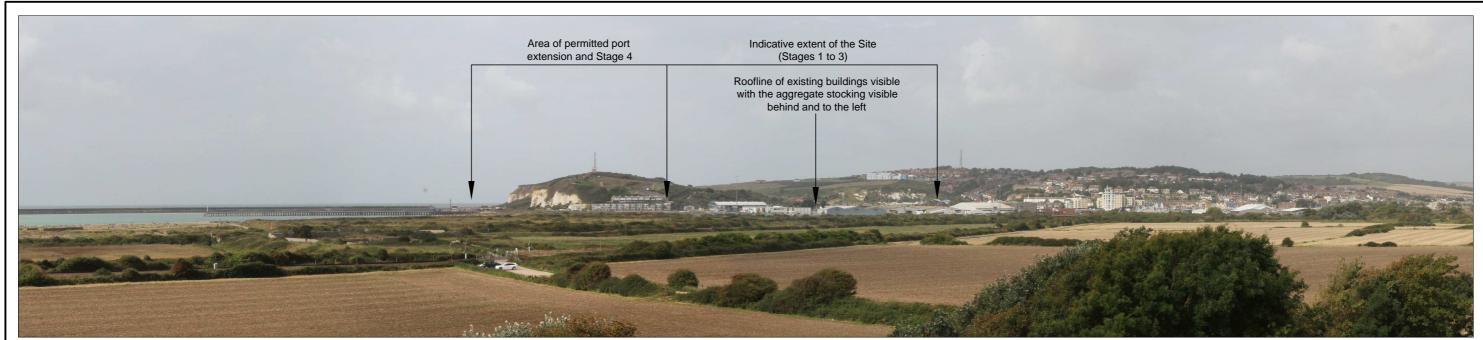

Viewpoint Location 6: From the public footpath S3 (on southern boundary of housing estate near Tide Mills)

PN1081-D6v4

Project: Landscape and Visual Impact Assessment

Proposed aggregate importation and processing and the preparation and manufacture of value added products Fisher's Wharf East Quay, Newhaven Port

**Viewpoint Analysis, Viewpoint Location 6** From the public footpath S3 (Existing view)

Version: Drawn by: Scale: Map 1:25,000 Print at A3

RB

bright & associates landscape and environmental consultants Pear Tree House Dovaston Oswestry Shropshire SY10 8DP 01691 682 773 www.bright-associates.co.uk